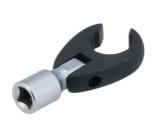

## Flexible Crows Foot Wrench 21mm 3/8"D

A 21mm flexi-head crows foot wrench for use with a 3/8" square drive ratchet. The flexible head makes it ideal for use in awkward or hard to reach areas, with the open end allowing for use on flare nuts or sensors.

## **Additional Information**

- Extension bar length 43mm (from pivot point).
- Bi-Hex (12pt) profile x 3/8"D.
- · Features an open jaw to fit around pipes & cables. Ideal for removing brake, fuel & hydraulic lines.
- Manufactured from chrome vanadium. Extension bar features a matt finish & the wrench has a manganese phosphate coating for corrosion resistance.
- Part of a range of 3/8"D flexible crows foot wrenches from 10mm to 22mm (Part Nos. 8425 8437).