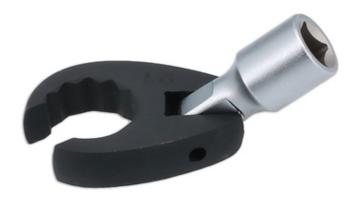

## Flexible Crows Foot Wrench 21mm 3/8"D

A 21mm flexi-head crows foot wrench for use with a 3/8" square drive ratchet. The flexible head makes it ideal for use in awkward or hard to reach areas, with the open end allowing for use on flare nuts or sensors.

## **Additional Information**

- Extension bar length 43mm (from pivot point).
- Bi-Hex (12pt) profile x 3/8"D.
- · Features an open jaw to fit around pipes & cables. Ideal for removing brake, fuel & hydraulic lines.
- Manufactured from chrome vanadium. Extension bar features a matt finish & the wrench has a manganese phosphate coating for corrosion resistance.
- Part of a range of 3/8"D flexible crows foot wrenches from 10mm to 22mm (Part Nos. 8425 8437).