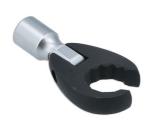

## Flexible Crows Foot Wrench 21mm 3/8"D

A 21mm flexi-head crows foot wrench for use with a 3/8" square drive ratchet. The flexible head makes it ideal for use in awkward or hard to reach areas, with the open end allowing for use on flare nuts or sensors.

## **Additional Information**

- Extension bar length 43mm (from pivot point).
- Bi-Hex (12pt) profile x 3/8"D.
- · Features an open jaw to fit around pipes & cables. Ideal for removing brake, fuel & hydraulic lines.
- Manufactured from chrome vanadium. Extension bar features a matt finish & the wrench has a manganese phosphate coating for corrosion resistance.
- Part of a range of 3/8"D flexible crows foot wrenches from 10mm to 22mm (Part Nos. 8425 8437).